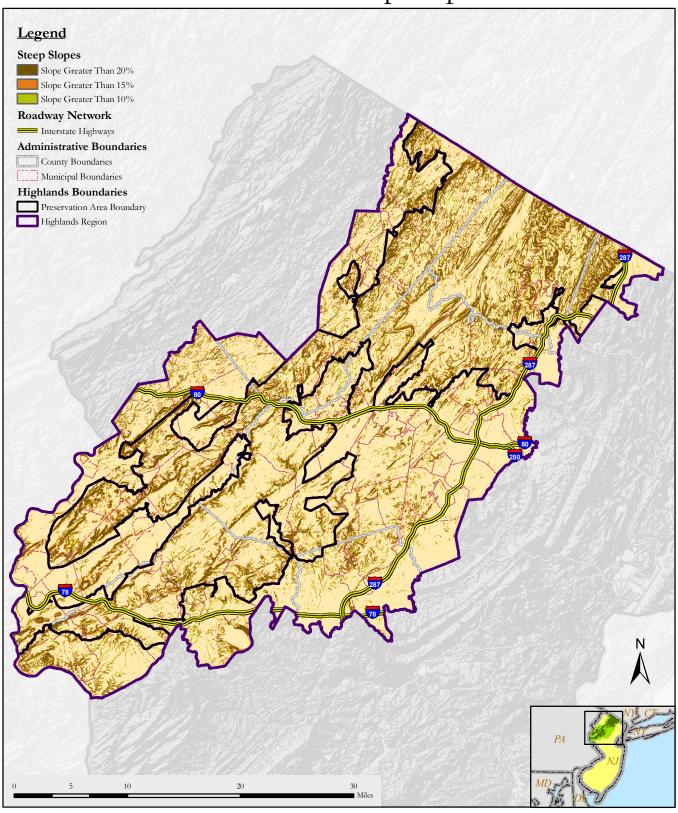

## Steep Slope Protection Area

The Highlands Council makes no representations of any kind, including, but not limited to, the warranties of merchantability or fitness for a particular use, nor are any such warranties to be implied with respect to the information contained on this map. The State of New Jersey shall not be liable for any actions taken or omissions made from reliance on any information contained herein from whatever source nor shall the State be liable for any other consequences from any such reliance. Additional sources of information may include NJDOT and NJDEP GIS digital data, but this secondary product has not been verified by NJDOT or NJDEP.